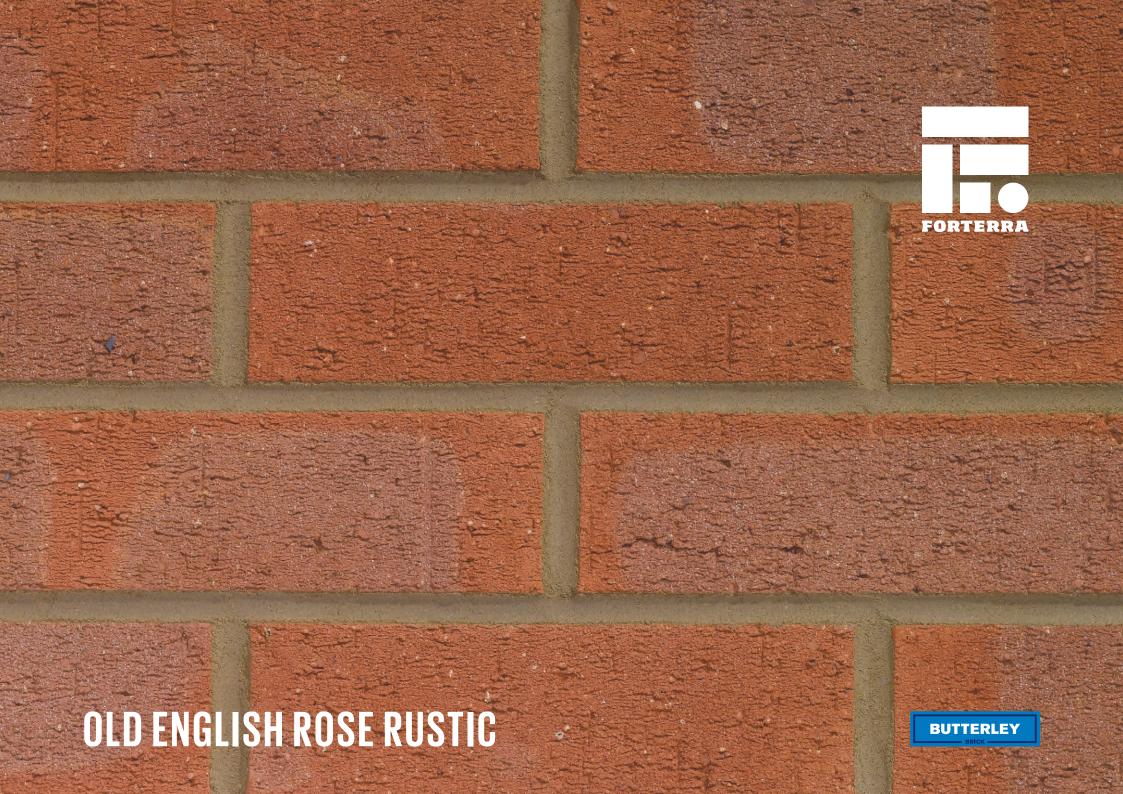

## **OLD ENGLISH ROSE RUSTIC**

## Manufactured to BS EN 771-1

**Brick type** Category II, U, Clay Masonry Unit

**Standard work size** 215 x 102.5 x 65mm

**Dimensional tolerances** Tolerance category: T2 Range category: R1

 $\begin{array}{l} \text{Compressive strength} \\ \geq 25 \text{N/mm}^2 \end{array}$ 

Water absorption  $\leq 17\%$ 

**Durability** F1

Active soluble salts content S2

**Configuration** Vertically Perforated 11-21% Voids

**Dry weight per brick** 2.15kg

Pack Size

Factory Kirton

**EAN** 5057595001757