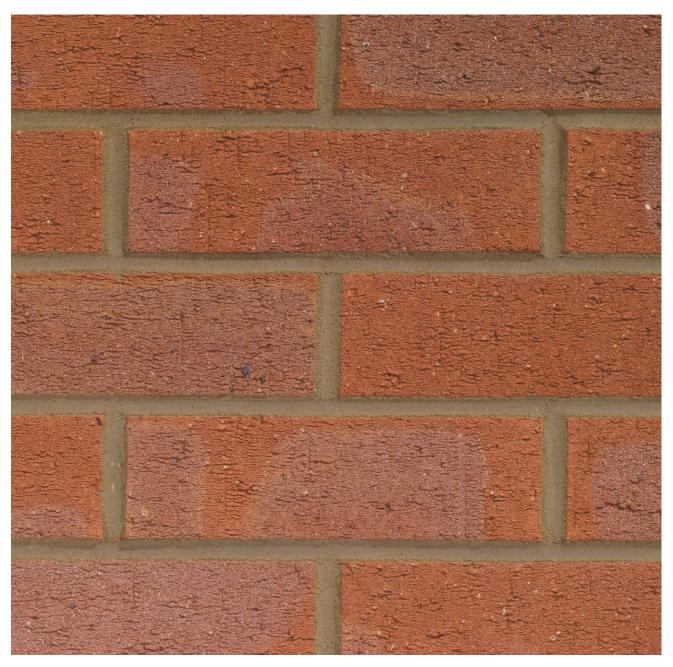

## **OLD ENGLISH ROSE RUSTIC**

## Manufactured to BS EN 771-1

**Brick type** Category II, U, Clay Masonry Unit

**Standard work size** 215 x 102.5 x 65mm

**Dimensional tolerances** Tolerance category: T2 Range category: R1

 $\begin{array}{l} \text{Compressive strength} \\ \geq 25 \text{N/mm}^2 \end{array}$ 

Water absorption  $\leq 17\%$ 

**Durability** F1

Active soluble salts content S2

**Configuration** Vertically Perforated 11-21% Voids

**Dry weight per brick** 2.15kg

Pack Size

Factory Kirton

**EAN** 5057595001757